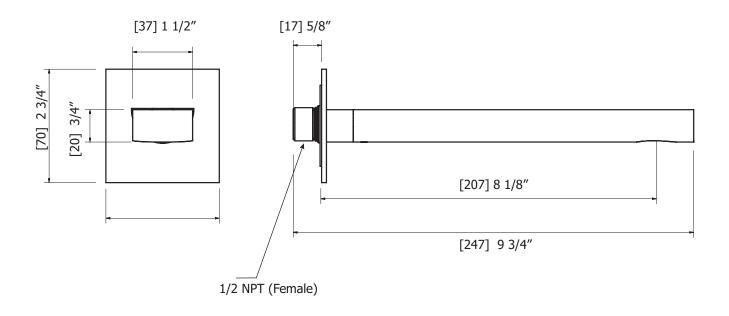

### SPECS AT LARGE

Overall spout projection: 9 3/4" CC spout projection: 8 1/8" Total spout height (w/ plate): 2 3/4" Flow rate tub filler: depends on supply valve capacity

Products and specifications shown are subject to change without notice. Please contact our technical support at tech@aquabrass.com for any further queries, replacement parts requests etc.