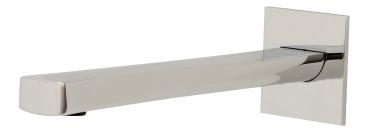

# chicane 19032

wallmount tub spout

#### FEATURES

Solid brass construction Non-diverter spout Aerated water flow 1/2" connection